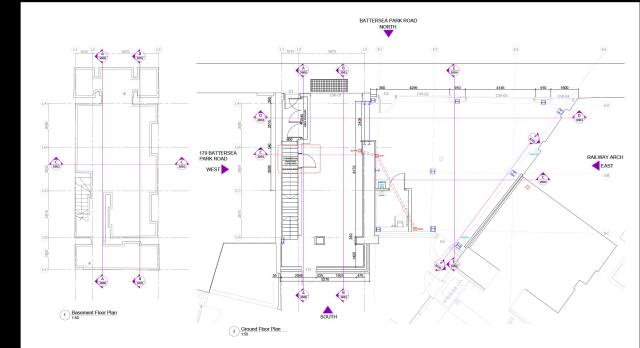

### ACCOMMODATION

The property is split over two levels, and provides the following approximate net internal floor areas

Ground:

1,191 sq ft (110.64 sq m)

**Basement Trading:** 

344 sq ft (31.03 sq m)

Basement Ancillary:

#### Total:

1,678 sq ft (155.89 sq m)