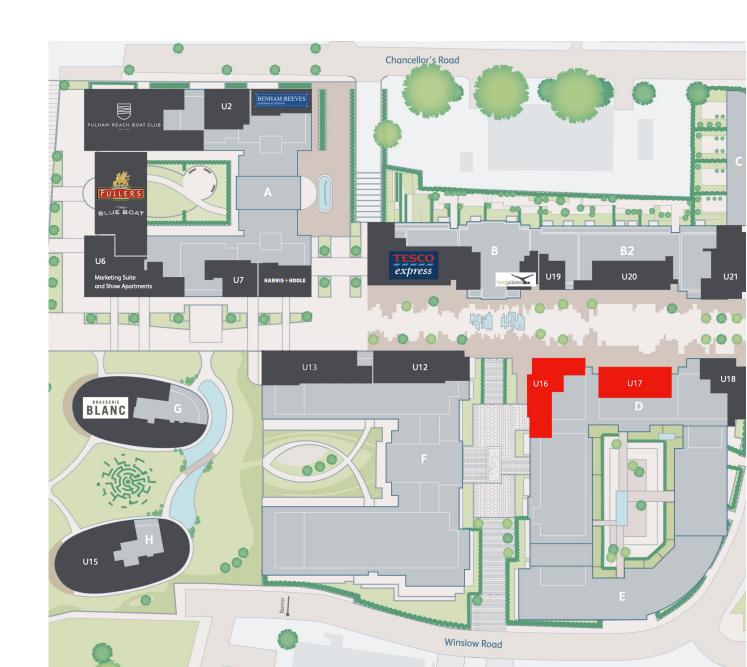

#### ACCOMMODATION

The two ground floor units are handed over in shell condition and comprise the following approximate areas:

#### Unit 16

Ground Floor Sales: 1,949 sq ft 181.13 sq m

Unit 17

Ground Floor Sales: 2,027 sq ft 188.38 sq m