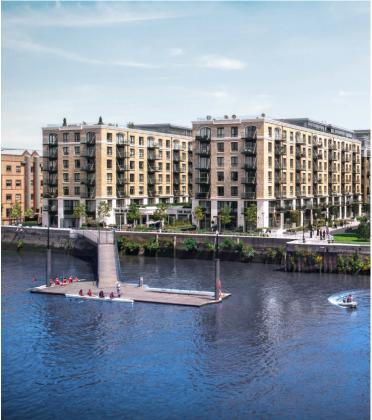

#### LOCATION

Fulham Reach is an exciting new retail, leisure, office and residential development in West London in an attractive waterfront setting overlooking the Thames at Hammersmith Bridge. Hammersmith Broadway is within a 5 minute walk and existing restaurant occupiers in the area include The River Café, Sam's Brasserie, The Crabtree, The Dove and The Carpenter's Arms.

There will be a total of 60,000 sq ft of commercial space at Fulham Reach including 4 restaurant units fronting the Thames. These include Fuller's Blue Boat pub and restaurant, which is trading well, Brasserie Blanc, Tesco, Bread Lab, State of Mind Fitness and Chelsea Golf.